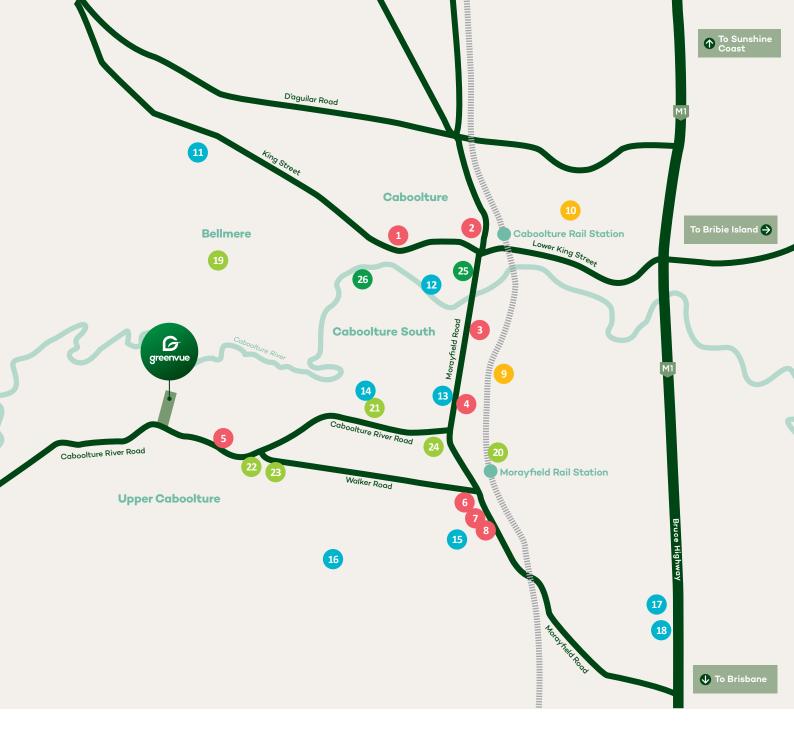

# **Locality Map**

## Shopping

- Aldi
- 2 Caboolture Town Centre
- 3 Woolworths
- 4 Morayfield Shopping Centre
- **5** Foodworks
- 6 Bunnings
- Woolworths
- 8 Morayfield SuperCentre

### Medical

- Health Hub Doctors Morayfield
- 10 Caboolture Hospital

## **Sports and Recreation**

- 111 Caboolture Golf Club
- 12 Caboolture Sports Centre
- 13 Morayfield Tavern
- Grant Road Sports and Community Complex
- 15 Morayfield Sports Events Centre
- 16 Caboolture Rugby Union Club
- 17 Burpengary Regional Aquatic and Leisure Centre
- 18 Moreton Bay Central Sports
  Complex

#### Education

- 19 Bellmere Early Education Centre
- 20 Morayfield State High School
- 21 Morayfield West Early Childhood Centre
- 22 Milestones Early Learning Caboolture
- 23 Minimbah State Primary School
- 24 Morayfield State Primary School

#### **Parks**

- 25 Centenary Lakes Park
- 26 Caboolture Arboretum